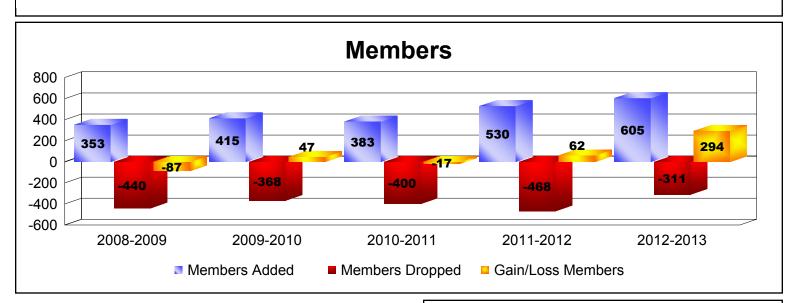

**District 300A1** 

| Year        | New<br>Clubs | Dropped<br>Clubs | Gain/<br>Loss<br>Clubs | New<br>Members | Charter<br>Members | Reinstate<br>Members | Transfer<br>Members | Total<br>Member<br>Added | Total<br>Members<br>Dropped | Gain/<br>Loss<br>Members |
|-------------|--------------|------------------|------------------------|----------------|--------------------|----------------------|---------------------|--------------------------|-----------------------------|--------------------------|
| 2008-2009   | 2            | 0                | 2                      | 249            | 45                 | 43                   | 16                  | 353                      | -440                        | -87                      |
| 2009-2010   | 3            | -2               | 1                      | 294            | 75                 | 39                   | 7                   | 415                      | -368                        | 47                       |
| 2010-2011   | 2            | -1               | 1                      | 274            | 64                 | 29                   | 16                  | 383                      | -400                        | -17                      |
| 2011-2012   | 3            | -1               | 2                      | 401            | 99                 | 21                   | 9                   | 530                      | -468                        | 62                       |
| 2012-2013   | 1            | -1               | 0                      | 531            | 32                 | 29                   | 13                  | 605                      | -311                        | 294                      |
| Average     | 2            | -1               | 1                      | 350            | 63                 | 32                   | 12                  | 457                      | -397                        | 60                       |
| Clubs       |              |                  |                        |                |                    |                      |                     |                          |                             |                          |
| 2 1 - 0 - 1 | 2 0          | 2                | 3                      |                | 2                  |                      | 3                   | 2 1                      |                             |                          |